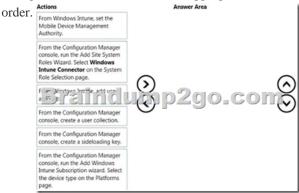

https://technet.microsoft.com/en-gb/library/gg712314.aspx QUESTION 12Drag and Drop QuestionYou need to identify the steps required to provide management of the Windows 8.1 RT tablets deployed to the sales users. Which three actions should you perform in sequence? To answer, move the appropriate actions from the list of actions to the answer area and arrange them in the correct

Explanation:https://technet.microsoft.com/en-gb/library/jj884158.aspx#bkmk witsub QUESTION 13You need to identify which Windows Intune Software Publisher parameter must be specified to deploy the updates to App1.Which parameter should you identify? A. a custom detection ruleB. the architectureC. a default detection ruleD. command-line arguments Answer: B QUESTION 14You need to recommend a solution for deploying applications to the virtual desktops.What should you include in the recommendation? A. Appv\_client\_setup\_rds.exe with the /SHAREDCONTENTSTOREMODE parameterB.