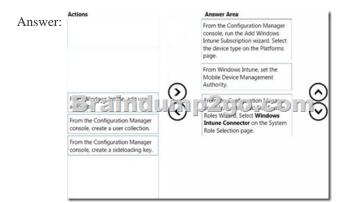

https://technet.microsoft.com/en-gb/library/gg712314.aspx QUESTION 12Drag and Drop QuestionYou need to identify the steps required to provide management of the Windows 8.1 RT tablets deployed to the sales users. Which three actions should you perform in sequence? To answer, move the appropriate actions from the list of actions to the answer area and arrange them in the correct

Explanation:https://technet.microsoft.com/en-gb/library/jj884158.aspx#bkmk witsub QUESTION 13You need to identify which Windows Intune Software Publisher parameter must be specified to deploy the updates to App1.Which parameter should you identify? A. a custom detection ruleB. the architectureC. a default detection ruleD. command-line arguments Answer: B QUESTION 14You need to recommend a solution for deploying applications to the virtual desktops.What should you include in the recommendation? A. Appv\_client\_setup\_rds.exe with the /SHAREDCONTENTSTOREMODE parameterB.